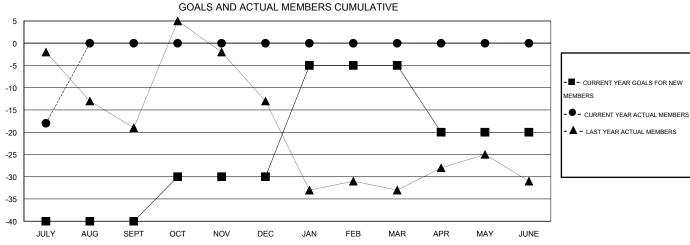

## **LOCATION ARKANSAS**

GMT CA 1

|               |                  | Clubs               |                            |                             | Members               |                    |                            |                              |                             |  |
|---------------|------------------|---------------------|----------------------------|-----------------------------|-----------------------|--------------------|----------------------------|------------------------------|-----------------------------|--|
|               | RESU             | LTS FOR 2014-2015   |                            |                             | RESULTS FOR 2014-2015 |                    |                            |                              |                             |  |
| QUARTER       | NEW CLUB<br>GOAL | ACTUAL NEW<br>CLUBS | ACTUAL<br>DROPPED<br>CLUBS | ACTUAL NET<br>GAIN/<br>LOSS | QUARTER               | NEW MEMBER<br>GOAL | ACTUAL TOTAL MEMBERS ADDED | ACTUAL<br>DROPPED<br>MEMBERS | ACTUAL NET<br>GAIN/<br>LOSS |  |
| JULY/AUG/SEPT | 0                | 0                   | 0                          | 0                           | JULY/AUG/SEPT         | -40                | 6                          | 24                           | -18                         |  |
| OCT/NOV/DEC   | 1                | 0                   | 0                          | 0                           | OCT/NOV/DEC           | 10                 | 0                          | 0                            | 0                           |  |
| JAN/FEB/MAR   | 1                | 0                   | 0                          | 0                           | JAN/FEB/MAR           | 25                 | 0                          | 0                            | 0                           |  |
| APR/MAY/JUNE  | 0                | 0                   | 0                          | 0                           | APR/MAY/JUNE          | -15                | 0                          | 0                            | 0                           |  |